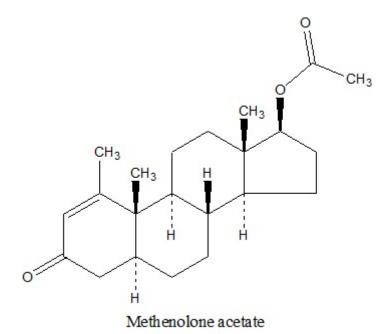

## STATUS DECISION OF CONTROLLED AND NON-CONTROLLED SUBSTANCE(S)

| Substance:                         | Methenolone acetate                                    |                                         |
|------------------------------------|--------------------------------------------------------|-----------------------------------------|
|                                    | nrent information available ppears that the above subs | e to the Office of Controlled tance is: |
|                                    | Controlled                                             |                                         |
|                                    | Not Controlled                                         |                                         |
| under the sched<br>following reaso |                                                        | ugs and Substances Act (CDSA) for the   |
|                                    |                                                        | lone which is Item 23(23) in Schedule   |
| IV of the CDSA                     | Λ.                                                     |                                         |
|                                    |                                                        |                                         |
| Supporting doc                     | ument(s) attached: □                                   |                                         |
| Prepared by:                       | MARK KOZLOWSKI                                         | Date:                                   |
| Verified by:                       | See email<br>RICHARD LAING                             | Date:                                   |
| Approved by:                       |                                                        | Date:                                   |
|                                    | DIRECTOR, OFFICE CONTROLLED SUBS                       |                                         |